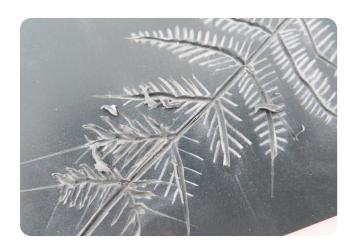

## Method

**1.** Choose your favourite fern picture card and sketch it onto a lino sheet.

**2.** Use a carving tool to carve the design into the lino sheet.

**3.** Use a printing roller to coat the lino in printing ink.

**4.** Place a sheet of paper on top of the inked design and use a clean roller to press down firmly and evenly.

**5.** Peel away the paper to reveal the first print. Wipe the lino sheet to remove the first ink colour, then coat it with a second colour.