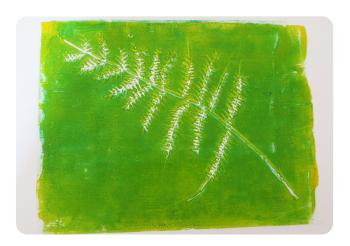

**6.** Place the first print carefully over the inked lino. Use a clean roller to press down firmly and evenly. Peel away the paper to reveal the final print.