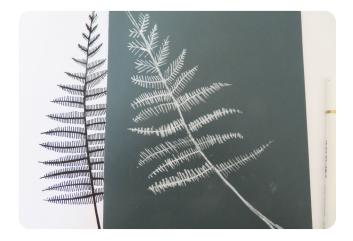

## Method

**1.** Choose your favourite fern picture card and sketch it onto a lino sheet.

**2.** Use a carving tool to carve the design into the lino sheet.

**3.** Use a printing roller to coat the lino in printing ink.