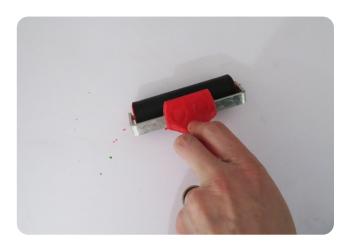

## Method

**1.** Choose your favourite fern picture card and sketch it onto a lino sheet.

**2.** Use a carving tool to carve the design into the lino sheet.

**3.** Use a printing roller to coat the lino in printing ink.