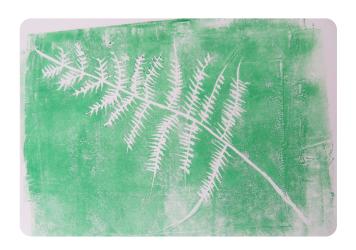

**4.** Place a sheet of paper on top of the inked design and use a clean roller to press down firmly and evenly.

**5.** Peel away the paper to reveal the first print. Wipe the lino sheet to remove the first ink colour, then coat it with a second colour.

**6.** Place the first print carefully over the inked lino. Use a clean roller to press down firmly and evenly. Peel away the paper to reveal the final print.