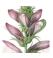

## Method

**1.** Choose your favourite fern picture card and sketch it onto a lino sheet.

**2.** Use a carving tool to carve the design into the lino sheet.

**3.** Use a printing roller to coat the lino in printing ink.