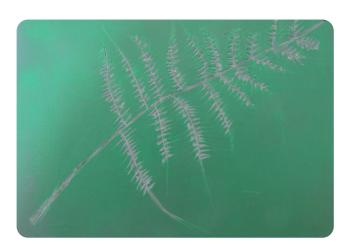

**4.** Place a sheet of paper on top of the inked design and use a clean roller to press down firmly and evenly.

**5.** Peel away the paper to reveal the first print. Wipe the lino sheet to remove the first ink colour, then coat it with a second colour.

**6.** Place the first print carefully over the inked lino. Use a clean roller to press down firmly and evenly. Peel away the paper to reveal the final print.